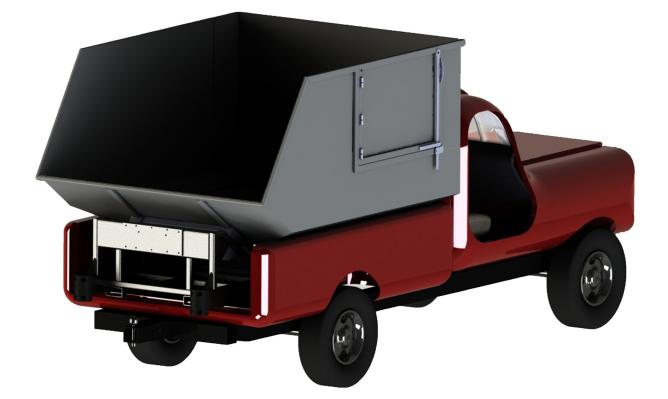

## 8-Yard SAT Unit

Holtz Industries, Inc. | 200 South Terrace Ct | Newark, OH 43055 TF: 1-800-535-0104 | Web: www.holtzindustries.com AUTOMATED SYSTEMS | HYDRAULIC LIFTERS | INDUSTRIAL LIFTERS | ACCESSO