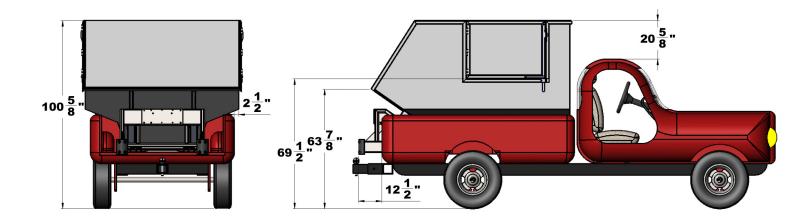

## 8-Yard SAT Unit -Operational Dimensions-

Perkins

 $42\frac{7}{8}$ .  $50\frac{3}{4}$ .  $139\frac{1}{4}$ . 13

> Holtz Industries, Inc. | 200 South Terrace Ct | Newark, OH 43055 TF: 1-800-535-0104 | Web: www.holtzindustries.com