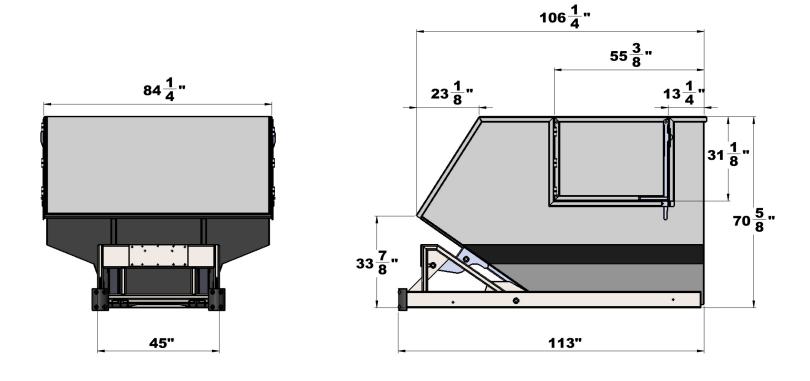

## 8-Yard SAT Unit -Overall Dimensions-

Perkins

Holtz Industries, Inc. | 200 South Terrace Ct | Newark, OH 43055 TF: 1-800-535-0104 | Web: www.holtzindustries.com AUTOMATED SYSTEMS | HYDRAULIC LIFTERS | INDUSTRIAL LIFTERS | ACCESSO